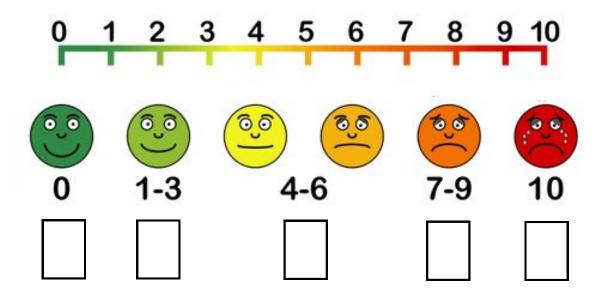

#### 6. Other concerns and needs ...

Smoking.

Stay in work / college.

Alcohol or drugs.

Making a will.

Sun protection.

7. How do you feel right now?